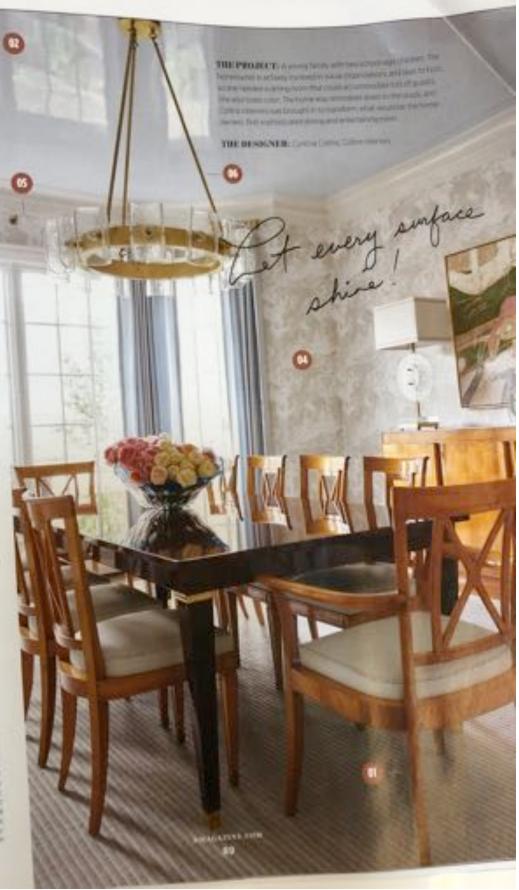

## THE ANATOMY OF DESIGN

ROOM

THE PROJECTS A committee gut of an avoing home owned by a proofing family with two elementary age children. The homeowners war ted startyte and dean metric between with a bathrule for their bids Though the square flotage is general. Colors improvi was family self-making the room not fast excessively began

THE DESIGNER: CHIRACOUSE Colleg Hearters.

THE PROJECT: The section Shorae James they house by the nomeowners, who have no drop as well as three your contract as say of presentation, at charge yet often. The senting property we great bores, early with his shape. wood and limestone but we reas-Bristwickle a convenience project Despite the home's grand size. the tometween warted it to be promote and personal.